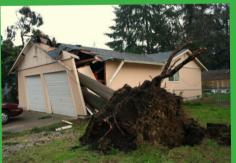

#### Commercial Flood Insurance

Whether your on the coast or more inland- flooding can happen. Most business insurance policies don't cover the damage of flooding. Our flood insurance covers the property inside and outside your building.